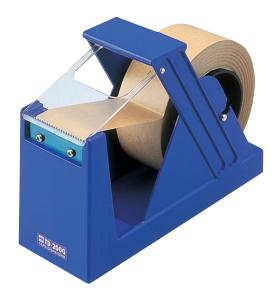

# TD-2000 'JUMBO' TAPE DISPENSER

Core : 3" core for tapes up to 60mm wide

Dimensions :82  $\times$  225  $\times$  170 (H)mm

Weight : abt. 2,20 kgs. Carton : 12pcs.

Approx. 0.053 m³ (Net 27kgs.)
Features : Made of metal. (Zinc die casting.)

For P.P. or kraft tapes up to 134mm

in diameter.

prevents injuries.

Steady, durable and easy to cut with sharp blade.

Easy to carry with well-balanced handle.