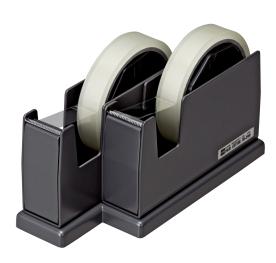

#### **TD-200 TAPE DISPENSER**

:1"/3" double core for tapes up to 24mm Core

wide and 66m (72yds) long

Dimensions :82  $\times$  200  $\times$  115 (H)mm

Weight : abt. 1.40 kgs.

Carton :12pcs.

Approx. 0.029 m3 (Net 17kgs.)

Colours :2 colours (Black , White)

: For rolled tapes up to 114mm in diameter. Features

Pair cutter for two tapes with interchangeable

body. Made of metal.

Black WHITE

Cutting bodies are interchangeable in three ways, (A), (B) or (C).