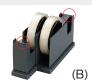

#### **TD-200 TAPE DISPENSER**

:1"/3" double core for tapes up to 24mm Core

wide and 66m (72yds) long

Dimensions :82  $\times$  200  $\times$  115 (H)mm

Weight : abt. 1.40 kgs.

Carton :12pcs.

Approx. 0.029 m3 (Net 17kgs.)

Colours :2 colours (Black , White)

: For rolled tapes up to 114mm in diameter. Features

Pair cutter for two tapes with interchangeable

body. Made of metal.

Black WHITE

Cutting bodies are interchangeable in three ways, (A), (B) or (C).