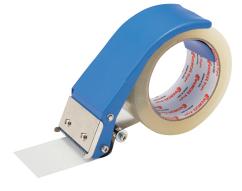

#### **TD-500 CARTON SEALER**

Core : 3" core for tapes up to 60mm wide

Dimensions : 73  $\times$  155  $\times$  238 (H)mm

Weight : 430 g. Carton : 20pcs.

Approx. 0.064 m<sup>3</sup> (Net 9kgs.)

Feature : For P.P. or kraft tapes up to

142mm in diameter.

l ape sealing is easy and fine by rubberroller. With tape dispensing adjuster for different materials of tapes.