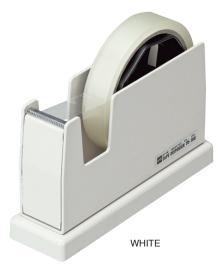

#### **TD-200 TAPE DISPENSER**

:1"/3" double core for tapes up to 24mm Core

wide and 66m (72yds) long

Dimensions :82  $\times$  200  $\times$  115 (H)mm

Weight : abt. 1.40 kgs.

Carton :12pcs.

Approx. 0.029 m3 (Net 17kgs.)

Colours :2 colours (Black , White)

: For rolled tapes up to 114mm in diameter. Features

Pair cutter for two tapes with interchangeable

body. Made of metal.

Black WHITE

Cutting bodies are interchangeable in three ways, (A), (B) or (C).