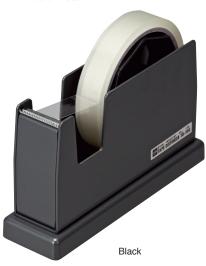

#### **TD-200 TAPE DISPENSER**

:1"/3" double core for tapes up to 24mm Core

wide and 66m (72yds) long

Dimensions :82  $\times$  200  $\times$  115 (H)mm

Weight : abt. 1.40 kgs.

Carton :12pcs.

Approx. 0.029 m3 (Net 17kgs.)

Colours :2 colours (Black , White)

: For rolled tapes up to 114mm in diameter. Features

Pair cutter for two tapes with interchangeable

body. Made of metal.

Black WHITE

Cutting bodies are interchangeable in three ways, (A), (B) or (C).