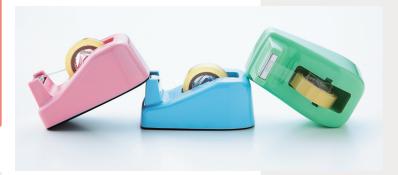

Feature : For rolled tapes up to 100mm in diameter.

wide and 12m long

Dimensions :  $60 \times 105 \times 43$  (H)mm

Weight : abt. 270 g.

Carton :60pcs.(6pcs.×10boxes)
Approx. 0.034 m³ (Net 17kgs.)
Colours :3 colours (Blue , Pink , Green)