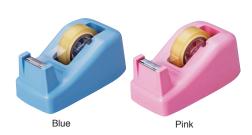

Feature : For rolled tapes up to 100mm in diameter.

wide and 12m long

Dimensions :  $60 \times 105 \times 43$  (H)mm

Weight : abt. 270 g.

Carton :60pcs.(6pcs.×10boxes)
Approx. 0.034 m³ (Net 17kgs.)
Colours :3 colours (Blue , Pink , Green)