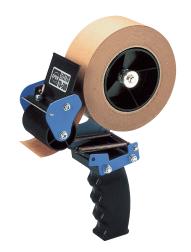

# TD-2000 'JUMBO' TAPE DISPENSER

Core : 3" core for tapes up to 60mm wide

Dimensions :82  $\times$  225  $\times$  170 (H)mm

Weight : abt. 2,20 kgs. Carton : 12pcs.

Approx. 0.053 m³ (Net 27kgs.)
Features : Made of metal. (Zinc die casting.)

For P.P. or kraft tapes up to 134mm

in diameter.

prevents injuries.

Steady, durable and easy to cut with sharp blade.

Easy to carry with well-balanced handle.