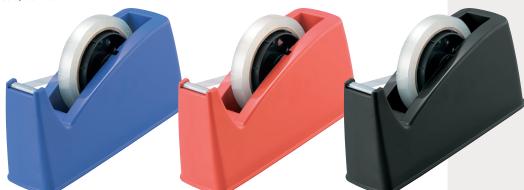

## TD-30 TAPE DISPENSER

Core : 1"/3" double core for tapes up to 24mm

wide and 50m long

Dimensions: 82 × 145 × 98 (H)mm

Weight : abt. 800 g. Carton : 30pcs.

Approx. 0.045 m³ (Net 24kgs.)

Colours :2 colours (Blue , Red)

Dimensions:  $85 \times 222 \times 110$  (H)mm Weight: abt. 1.40 kgs.

Carton: 16pcs.

Approx. 0.044 m³ (Net 22kgs.) : 3 colours (Blue , Orange , Black)

Blue

Colours :3 colours (Blue , Orange , Black)
Feature :For rolled tapes up to 116mm in