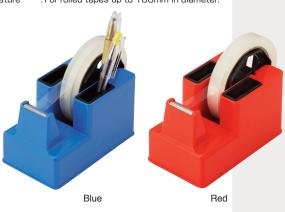

## TD-30 TAPE DISPENSER

Core : 1"/3" double core for tapes up to 24mm

wide and 50m long

Dimensions: 82 × 145 × 98 (H)mm

Weight : abt. 800 g. Carton : 30pcs.

Approx. 0.045 m³ (Net 24kgs.)

Colours :2 colours (Blue , Red)