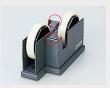

#### **TD-200 TAPE DISPENSER**

:1"/3" double core for tapes up to 24mm Core

wide and 66m (72yds) long

Dimensions :82  $\times$  200  $\times$  115 (H)mm

Weight : abt. 1.40 kgs.

Carton :12pcs.

Approx. 0.029 m3 (Net 17kgs.)

Colours :2 colours (Black , White)

: For rolled tapes up to 114mm in diameter. Features

Pair cutter for two tapes with interchangeable

body. Made of metal.

Black WHITE

Cutting bodies are interchangeable in three ways, (A), (B) or (C).