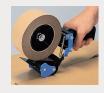

#### PP-18 HANDY SEALER

Core : 3" core for tapes up to 50mm wide

Dimensions : 64  $\times$  165  $\times$  61 (H)mm

Weight : 240 g. Carton : 60pcs.

Approx. 0.046 m<sup>3</sup> (Net 15kgs.)

Features : For P.P. or kraft tapes up to

136mm in diameter. Made of metal.

Tape sealing and cutting works are easy by one hand operation.