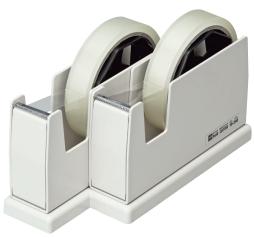

#### **TD-100 TAPE DISPENSER**

: 1"/3" double core for tapes up to 24mm Core

wide and 66m (72yds) long

Dimensions : 46  $\times$  160  $\times$  115 (H)mm Weight :abt. 1.16 kgs.

Carton :16pcs.

Approx. 0.019 m3 (Net 19kgs.)

Colours : 2 colours (Black , White)

Features : For rolled tapes up to 114mm in diameter.

Made of metal.